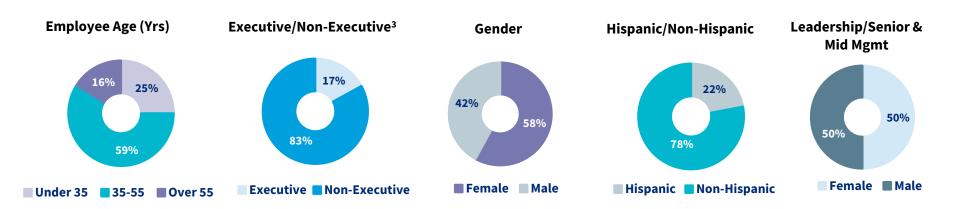

## LXP Industrial Trust 2023 EEO-1 Data<sup>1</sup>

|                                         | HISPANIC OR |        | NON-HISPANIC OR LATINO |                                 |       |                                      |        |                                 |       |                          |         |
|-----------------------------------------|-------------|--------|------------------------|---------------------------------|-------|--------------------------------------|--------|---------------------------------|-------|--------------------------|---------|
|                                         | LA          | TINO   | Male                   |                                 |       |                                      | Female |                                 |       |                          | Overall |
| Job Categories                          | Male        | Female | White                  | Black or<br>African<br>American | Asian | Two or<br>More<br>Races <sup>2</sup> | White  | Black or<br>African<br>American | Asian | Two or<br>More<br>Races² | Totals  |
| Executive/Senior Officials and Managers | 0           | 0      | 5                      | 0                               | 0     | 0                                    | 1      | 0                               | 0     | 0                        | 6       |
| First/Mid Officials and Managers        | 0           | 1      | 6                      | 0                               | 0     | 0                                    | 6      | 2                               | 1     | 0                        | 16      |
| Professional                            | 3           | 7      | 8                      | 1                               | 3     | 1                                    | 8      | 2                               | 4     | 1                        | 38      |
| Administrative Support Workers          | 0           | 3      | 0                      | 0                               | 0     | 0                                    | 0      | 0                               | 1     | 0                        | 4       |
| Total                                   | 3           | 11     | 19                     | 1                               | 3     | 1                                    | 15     | 4                               | 6     | 1                        | 64      |

LXP had 64 full-time employees as of December 31, 2023.