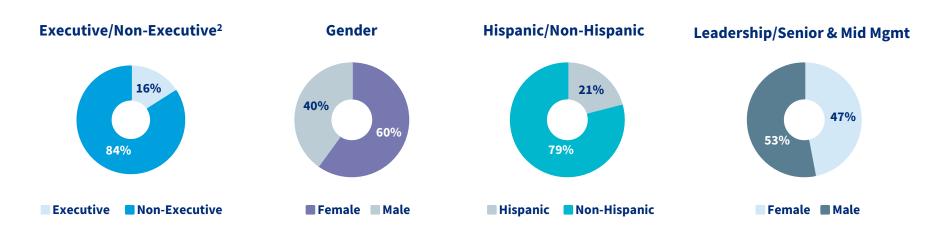

## LXP Industrial Trust 2022 EEO-1 Data<sup>1</sup>

|                                         | HISPANIC OR |        | NON-HISPANIC OR LATINO |                                 |       |                                      |        |                                 |       |                          |         |
|-----------------------------------------|-------------|--------|------------------------|---------------------------------|-------|--------------------------------------|--------|---------------------------------|-------|--------------------------|---------|
|                                         | LA          | TINO   | Male                   |                                 |       |                                      | Female |                                 |       |                          | Overall |
| Job Categories                          | Male        | Female | White                  | Black or<br>African<br>American | Asian | Two or<br>More<br>Races <sup>2</sup> | White  | Black or<br>African<br>American | Asian | Two or<br>More<br>Races² | Totals  |
| Executive/Senior Officials and Managers | 0           | 0      | 4                      | 0                               | 0     | 0                                    | 1      | 0                               | 0     | 0                        | 5       |
| First/Mid Officials and Managers        | 0           | 0      | 5                      | 0                               | 0     | 0                                    | 5      | 2                               | 0     | 0                        | 12      |
| Professional                            | 3           | 8      | 10                     | 1                               | 3     | 1                                    | 11     | 2                               | 6     | 1                        | 46      |
| Administrative Support Workers          | 0           | 3      | 0                      | 0                               | 0     | 0                                    | 0      | 0                               | 1     | 0                        | 4       |
| Total                                   | 3           | 11     | 19                     | 1                               | 3     | 1                                    | 17     | 4                               | 7     | 1                        | 67      |