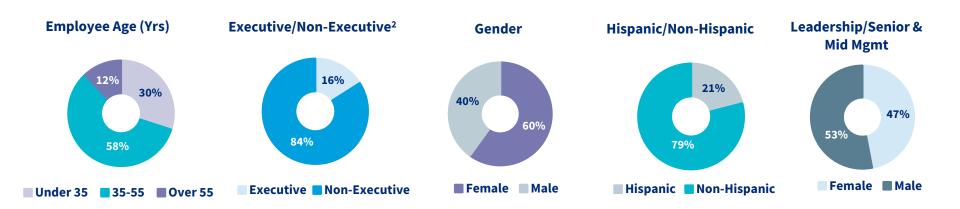

## LXP Industrial Trust 2022 EEO-1 Data<sup>1</sup>

|                                         | HISPANIC OR<br>LATINO |        | NON-HISPANIC OR LATINO |                                 |       |                                      |        |                                 |       |                                      |         |
|-----------------------------------------|-----------------------|--------|------------------------|---------------------------------|-------|--------------------------------------|--------|---------------------------------|-------|--------------------------------------|---------|
|                                         |                       |        | Male                   |                                 |       |                                      | Female |                                 |       |                                      | Overall |
| Job Categories                          | Male                  | Female | White                  | Black or<br>African<br>American | Asian | Two or<br>More<br>Races <sup>2</sup> | White  | Black or<br>African<br>American | Asian | Two or<br>More<br>Races <sup>2</sup> | Totals  |
| Executive/Senior Officials and Managers | 0                     | 0      | 4                      | 0                               | 0     | 0                                    | 1      | 0                               | 0     | 0                                    | 5       |
| First/Mid Officials and Managers        | 0                     | 0      | 5                      | 0                               | 0     | 0                                    | 5      | 2                               | 0     | 0                                    | 12      |
| Professional                            | 3                     | 8      | 10                     | 1                               | 3     | 1                                    | 11     | 2                               | 6     | 1                                    | 46      |
| Administrative Support Workers          | 0                     | 3      | 0                      | 0                               | 0     | 0                                    | 0      | 0                               | 1     | 0                                    | 4       |
| Total                                   | 3                     | 11     | 19                     | 1                               | 3     | 1                                    | 17     | 4                               | 7     | 1                                    | 67      |

In 2022, LXP had 67 employees, of which 99% were full-time employees.